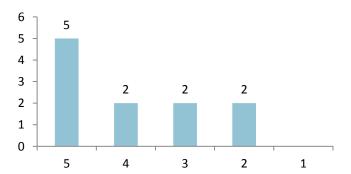

### Would you recommend the service to others?

How would you rate the Gloucester service?
5 = Excellent, 1= Poor