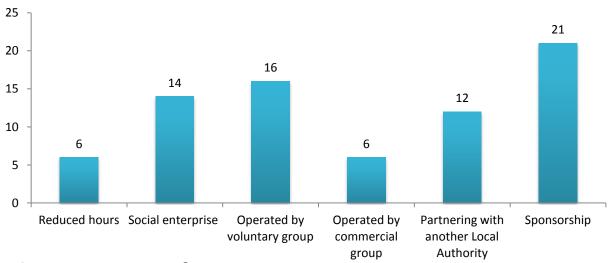

### The Council needs to save £50,000. Which is the most acceptable way of doing so?