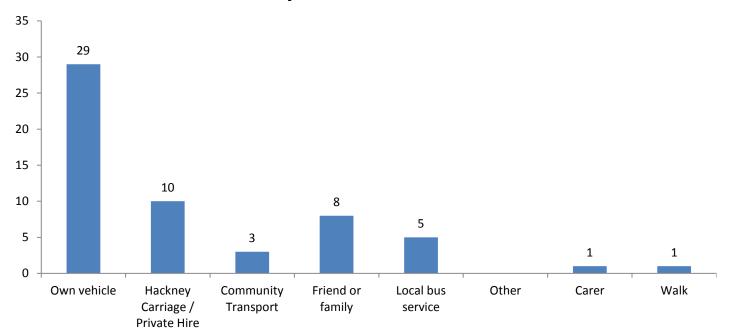

# What do you like about the current Shopmobility Service?



#### What do you like about the Service...Other



### Would you recommend the service to others?



How would you rate the Gloucester service?
5 = Excellent, 1= Poor



#### How would you rate the Cheltenham Service? 5 = Excellent, 1 = Poor



How would you rate the Weston Super Mare Service?

5 = Excellent, 1 = Poor



## What is the most important thing to you about the Shopmobility Service?



### The Council needs to save £50,000. Which is the most acceptable way of doing so?



### Other suggestions for saving £50,000



#### How often do you use the service?



#### How do you access the service?



## At what time of day do you use the service?

#### How long, on average, do you use the service for?



#### What do you use the scooter for?