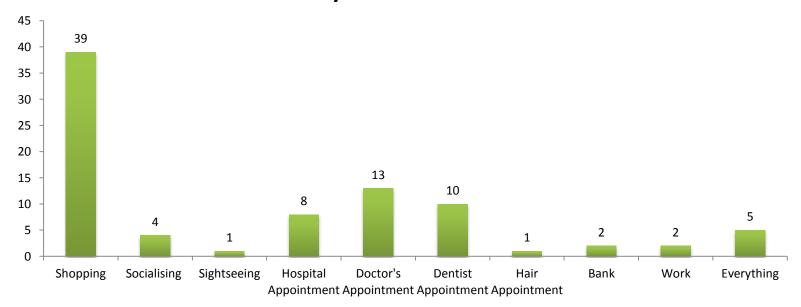

out the current Shopmobility Service?



#### What do you like about the Service...Other



### Would you recommend the service to others?



How would you rate the Gloucester service?
5 = Excellent, 1= Poor



#### How would you rate the Cheltenham Service? 5 = Excellent, 1 = Poor



How would you rate the Weston Super Mare Service?

5 = Excellent, 1 = Poor



## What is the most important thing to you about the Shopmobility Service?



### The Council needs to save £50,000. Which is the most acceptable way of doing so?



### Other suggestions for saving £50,000



#### How often do you use the service?



#### How do you access the service?



## At what time of day do you use the service?

#### How long, on average, do you use the service for?



#### What do you use the scooter for?