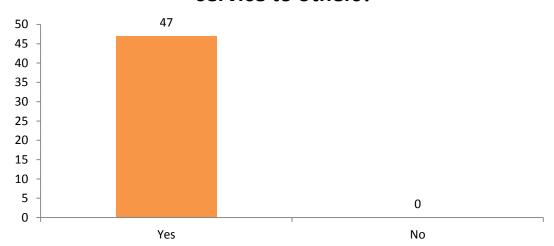

### Would you recommend the service to others?

How would you rate the Gloucester service?
5 = Excellent, 1= Poor