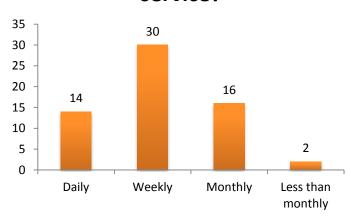

# What do you like about the current Shopmobility Service?



#### What do you like about the Service...Other



### Would you recommend the service to others?



How would you rate the Gloucester service?
5 = Excellent, 1= Poor



#### How would you rate the Cheltenham Service? 5 = Excellent, 1 = Poor



How would you rate the Weston Super Mare Service?

5 = Excellent, 1 = Poor



## What is the most important thing to you about the Shopmobility Service?



### The Council needs to save £50,000. Which is the most acceptable way of doing so?



### Other suggestions for saving £50,000



#### How often do you use the service?



#### How do you access the service?



## At what time of day do you use the service?

#### How long, on average, do you use the service for?



#### What do you use the scooter for?