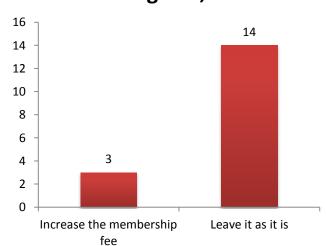

### The Council needs to save £50,000. Which is the most acceptable way of doing so?