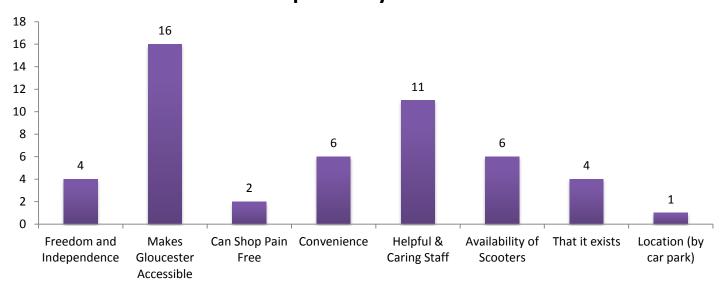

# What do you like about the current Shopmobility Service?



#### What do you like about the Service...Other



### Would you recommend the service to others?



How would you rate the Gloucester service?
5 = Excellent, 1= Poor



#### How would you rate the Cheltenham Service? 5 = Excellent, 1 = Poor



How would you rate the Weston Super Mare Service?

5 = Excellent, 1 = Poor



## What is the most important thing to you about the Shopmobility Service?



### The Council needs to save £50,000. Which is the most acceptable way of doing so?



### Other suggestions for saving £50,000



#### How often do you use the service?



#### How do you access the service?



## At what time of day do you use the service?

#### How long, on average, do you use the service for?



#### What do you use the scooter for?