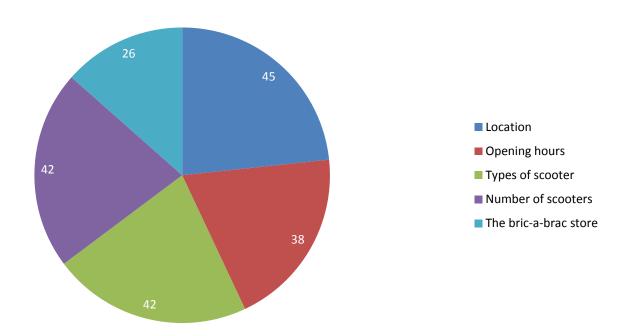

# What do you like about the current Shopmobility Service?



#### What do you like about the Service...Other



### Would you recommend the service to others?



How would you rate the Gloucester service?
5 = Excellent, 1= Poor



#### How would you rate the Cheltenham Service? 5 = Excellent, 1 = Poor



How would you rate the Weston Super Mare Service?

5 = Excellent, 1 = Poor



## What is the most important thing to you about the Shopmobility Service?



### The Council needs to save £50,000. Which is the most acceptable way of doing so?



### Other suggestions for saving £50,000



#### How often do you use the service?



#### How do you access the service?



## At what time of day do you use the service?

#### How long, on average, do you use the service for?



#### What do you use the scooter for?