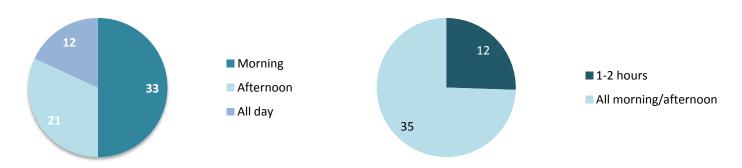

## At what time of day do you use the service?

#### How long, on average, do you use the service for?