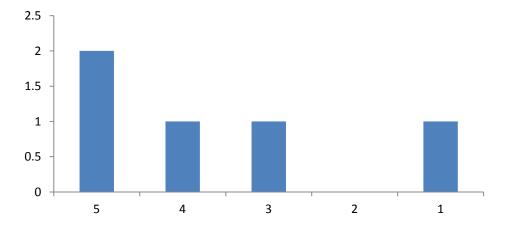

### Would you recommend the service to others?

How would you rate the Gloucester service?
5 = Excellent, 1= Poor