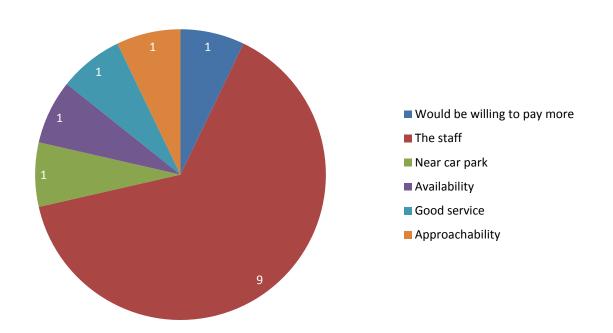

# What do you like about the current Shopmobility Service?

#### What do you like about the Service...Other